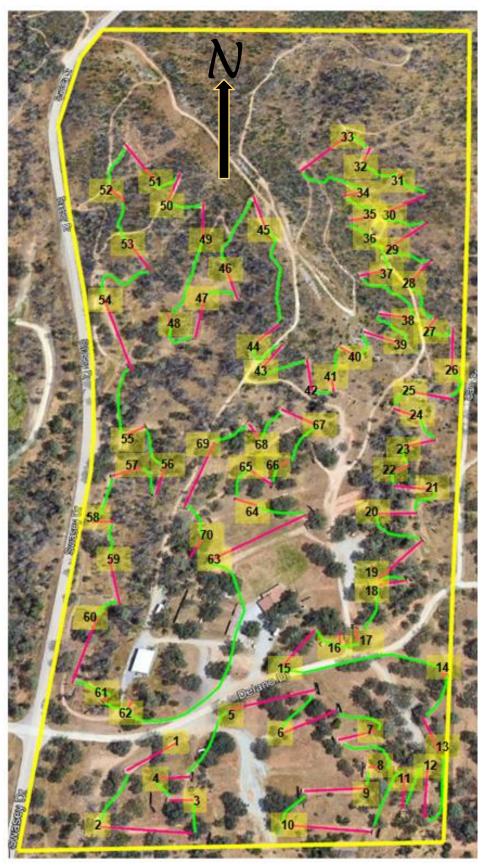

## STRAIGHT ARROW BOW HUNTING CLUB WESTERN CLASSIS TARGET AND YARDAGE MAP

| TARGET#  | 3D ANIMAL                  | YARDS     |
|----------|----------------------------|-----------|
| 1        | Dall Sheep                 | 50        |
| 2        | Buffalo                    | 77        |
| 3        | Prairie Dog - PO           | 15        |
| 4        | Rabbits - PO               | 25        |
| 5        | Panther                    | 39        |
| 6        | Turkeys                    | 38        |
| 7        | Coyote                     | 35        |
| 8        | Raccoon - PO               | 20        |
| 9        | Possum - PO                | 18        |
| 10       | Caribou                    | 63        |
| 11       | Raccoon - PO               | 28        |
| 12       | Fighting Deer              | 45        |
| 13       | Spanish Goat               | 40        |
| 14       | Butterfly - PO             | 11        |
| 15       | Mountain Goat              | 45        |
| 16       | Ermine - PO                | 14        |
| 17       | Squirrels - PO             | 13        |
| 18       | Duck - PO                  | 25        |
| 19<br>20 | Deer Jumping Log           | 45        |
| 20       | Badger<br>Panther          | 35<br>40  |
| 22       | Possum - PO                | 15        |
| 23       | Small Big Feet - PO        | 29        |
| 24       | Owl - PO                   | 25        |
| 25       | Beaver - PO                | 37        |
| 26       | Deer (Big)                 | 47        |
| 27       | Prairie Dog - PO           | 16        |
| 28       | Laying Down Deer           | 33        |
| 29       | Brown Bear                 | 49        |
| 30       | Deer (Big)                 | 46        |
| 31       | Ermine - PO                | 8         |
| 32       | Possum - PO                | 19        |
| 33       | Golden Grizzly Bear        | 64        |
| 34       | Raccoon - PO               | 22        |
| 35       | Otter – PO                 | 26        |
| 36       | SURPRISE                   | 3         |
| 37       | Armadillo - PO             | 27        |
| 38       | Coyote                     | 32        |
| 39       | Wolf                       | 40        |
| 40       | Rabbits - PO               | 23        |
| 41       | Butterfly - PO             | 16        |
| 42       | Bobcat – PO                | 37        |
| 43       | Javelina                   | 30        |
| 44       | Raccoon - PO               | 25        |
| 45       | Black Bear                 | 47        |
| 46       | Deer (Big)                 | 46        |
| 47       | Boar                       | 49        |
| 48       | Fox                        | 30        |
| 49       | Bighorn Sheep              | 50        |
| 50       | Antelope<br>Standing Boars | 40        |
| 51       | Standing Bears             | 59        |
| 52       | Small Big Feet - PO        | 26        |
| 53<br>54 | Mouffean Sheep             | 101       |
| 55       | Small Big Feet - PO        | 101<br>16 |
|          | Badger                     | 32        |
| 56<br>57 | Beaver - PO                | 28        |
| 58       | Skunk - PO                 | 19        |
| 59       | Wolf                       | 47        |
| 60       | Mountain Goat              | 57        |
| 61       | Butterfly - PO             | 4         |
| 62       | Ermine - PO                | 9         |
| 63       | Elk Scene                  | 88        |
| 64       | Skunk - PO                 | 20        |
| 65       | Antelope                   | 40        |
| 66       | Squirrels - PO             | 11        |
| 67       | Bigfoot Feet - PO          | 37        |
|          |                            |           |
| 68       | Raccoon - PO               | 17        |
| 68<br>69 | Moose                      | 73        |